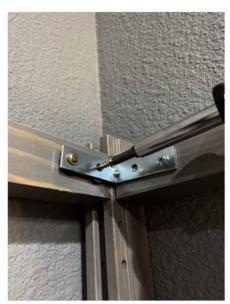

Attach "L" bracket to cross rail using 1/2" screws (NO washers here)

Attach "L" bracket to frame using 3/4" screws and plastic washers between bracket and wood.

Repeat this step on all four corners.

Questions? Call us Toll Free in US: (888) 989-1370