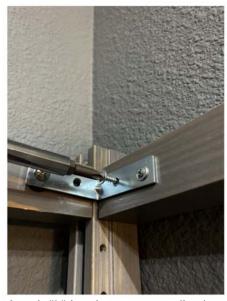

Attach "L" bracket to cross rail using 1/2" screws (NO washers here)

Attach "L" bracket to frame using 3/4" screws and plastic washers between bracket and wood.

Repeat this step on all four corners.

Questions? Call us Toll Free in US: (888) 989-1370