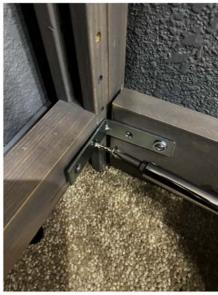

## **End Frame Bracket Connectors**

For installations where there is not enough room to use our standard Allen Head bolt.

## Components Include:

- 4 2" long L Bracket
- 8 3/4" long self tapping screws (Use these with plastic washers)
- 8 Plastic Washers (White or Black)
- 8 1/2" long self tapping screws

There is NOT enough room to fit our standard Allen Head bolt into the frame.

Attach "L" bracket to cross rail using 1/2" screws (NO washers here)

Attach "L" bracket to frame using 3/4" screws and plastic washers between bracket and wood.

Repeat this step on all four corners.

Questions? Call us Toll Free in US: (888) 989-1370