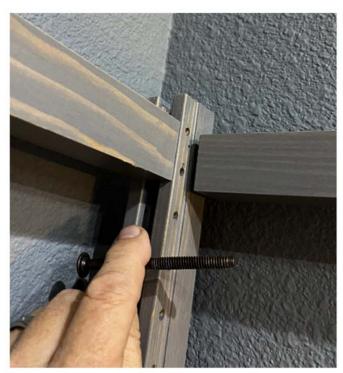

Attach "L" bracket to cross rail using 1/2" screws (NO washers here)

Attach "L" bracket to frame using 3/4" screws and plastic washers between bracket and wood.

Repeat this step on all four corners.

Questions? Call us Toll Free in US: (888) 989-1370