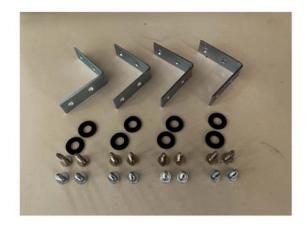

## Components Include:

- 4 2" long L Bracket
- 8 3/4" long self tapping screws (Use these with plastic washers)
- 8 Plastic Washers (White or Black)
- 8 1/2" long self tapping screws

There is NOT enough room to fit our standard Allen Head bolt into the frame.